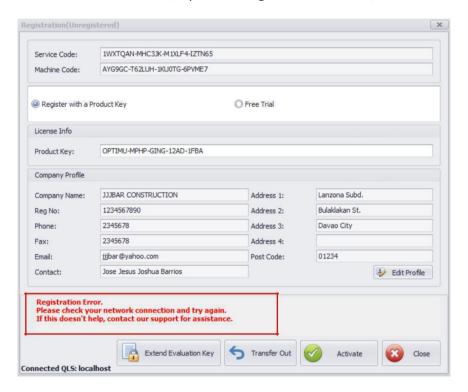

## **Problem Scenario:**

After creating a database, sample database or your working database, you need to register your database to be able to use it. However, upon clicking Activate Button, below error will prompt.

## **Resolution:**

Database Registration requires internet connection, thus, make sure you have internet access to be able to successfully registered your company.

Registration is one time only. After a database was already registered, the next time that you will open it, it will proceed directly to working screen.