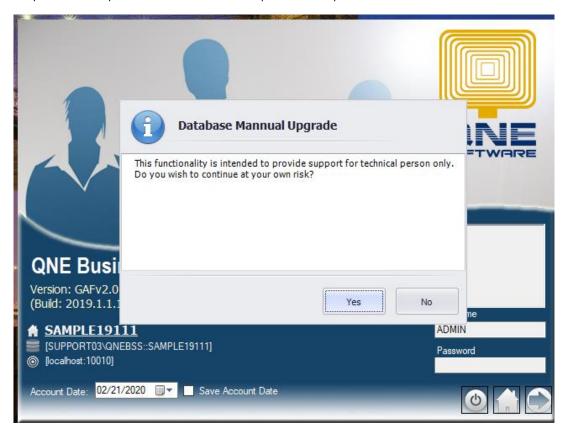

To resolve the issue, go back to login screen. Press CTRL + U and a window will pop up. Just click 'Yes' and the database will be forced to update.

**NOTE:** Repeat above procedure for manual update is required to be done **twice**.